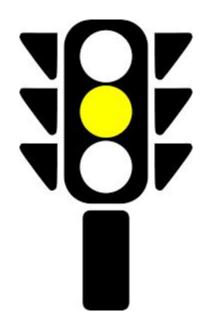

### Practice #7: What is this sign? What does it mean?

This is a traffic light.

The traffic light is yellow.

Yellow means Slow Down or Caution.

Practice #8: What is this sign? What does it mean?

This is a DO NOT WALK sign.
This means STOP. Do not walk across the street.