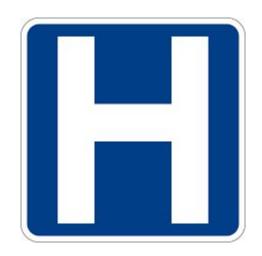

#### Practice #10: What is this sign? What does it mean?

This is a Hospital sign.
This means a hospital is nearby.