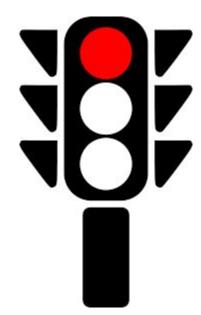

#### Practice #5: What is this sign? What does it mean?

This is a traffic light.
The traffic light is red.
RED means STOP.