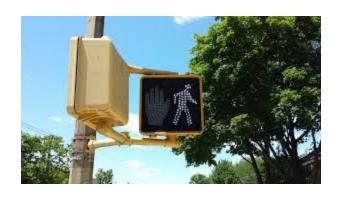

Practice #9: What is this sign? What does it mean?

This is a WALK sign.
This means Walk. It is safe to cross the street.