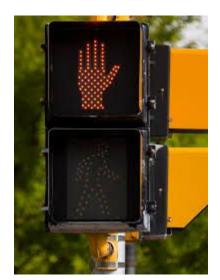

### Practice #7: What is this sign? What does it mean?

This is a traffic light.

The traffic light is yellow.

Yellow means Slow Down or Caution.

Practice #8: What is this sign? What does it mean?

This is a DO NOT WALK sign.
This means STOP. Do not walk across the street.

Practice #9: What is this sign? What does it mean?

This is a WALK sign.
This means Walk. It is safe to cross the street.