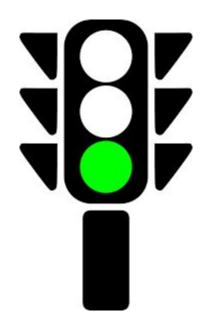

## Practice #6: What is this sign? What does it mean?

This is a traffic light.
The traffic light is green.
Green means GO.